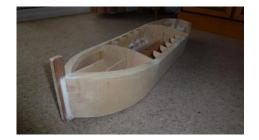

#### Thames Barge - "Kitty"

This is a my first scratch build and is based on a free plan issued with Model boats magazine. At the moment I am at the hull stage and am just about ready to fibre glass the interior before sorting out the motor mount, prop shaft and sail control items before installing the deck. When the fibre glassing is finished I reckon most of the rest will be a winter project. After a 12 month absence I can now submit a few pictures of my nearly completed Thames Barge 'Kitty'. All I now require is a false keel and set of sails, which a club member is making for me. It has been a long slog fitted in between my other interests etc. but I am quite pleased with the result so far. Thanks to our club members for their advice and help. As a rooky with regards to scratch building it has been a very worthwhile project. Attached are a few piccies of how it looks at the moment.