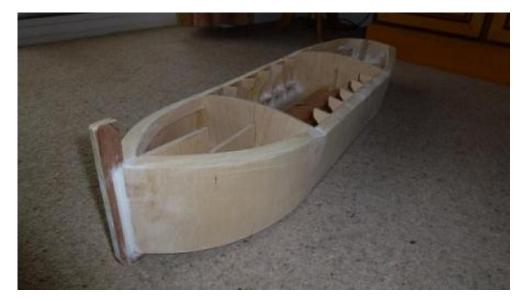

#### Thames Barge - "Kitty"

This is a my first scratch build and is based on a free plan issued with Model boats magazine. At the moment I am at the hull stage and am just about ready to fibre glass the interior before sorting out the motor mount, prop shaft and sail control items before installing the deck. When the fibre glassing is finished I reckon most of the rest will be a winter project. After a 12 month absence I can now submit a few pictures of my nearly completed Thames Barge 'Kitty'. All I now require is a false keel and set of sails, which a club member is making for me. It has been a long slog fitted in between my other interests etc. but I am quite pleased with the result so far. Thanks to our club members for their advice and help. As a rooky with regards to scratch building it has been a very worthwhile project. Attached are a few piccies of how it looks at the moment.