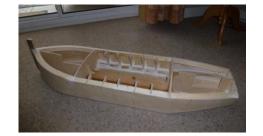

#### Thames Barge - "Kitty"

This is a my first scratch build and is based on a free plan issued with Model boats magazine. At the moment I am at the hull stage and am just about ready to fibre glass the interior before sorting out the motor mount, prop shaft and sail control items before installing the deck. When the fibre glassing is finished I reckon most of the rest will be a winter project. After a 12 month absence I can now submit a few pictures of my nearly completed Thames Barge 'Kitty'. All I now require is a false keel and set of sails, which a club member is making for me. It has been a long slog fitted in between my other interests etc. but I am quite pleased with the result so far. Thanks to our club members for their advice and help. As a rooky with regards to scratch building it has been a very worthwhile project. Attached are a few piccies of how it looks at the moment.