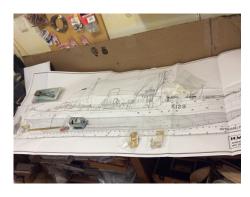

### 1/48 Flower Class Corvette

Preparing to build a 1/48 scale WW2 Flower Class Corvette, just recieved the hull from Fleetscale excellent quality also purchased from them was the prop shaft, prop, and stuffing box and rudder. The materials and craftsmanship on these are priceless. The motor is a MFA/ combo drills 12v D.C. pt No. 457-RE800 and I plan on using a Viper marine 40 amp Mtroniks speed control perhaps a little overkill.