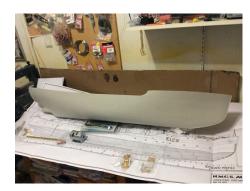

### 1/48 Flower Class Corvette

Preparing to build a 1/48 scale WW2 Flower Class Corvette, just recieved the hull from Fleetscale excellent quality also purchased from them was the prop shaft, prop, and stuffing box and rudder. The materials and craftsmanship on these are priceless. The motor is a MFA/ combo drills 12v D.C. pt No. 457-RE800 and I plan on using a Viper marine 40 amp Mtroniks speed control perhaps a little overkill.