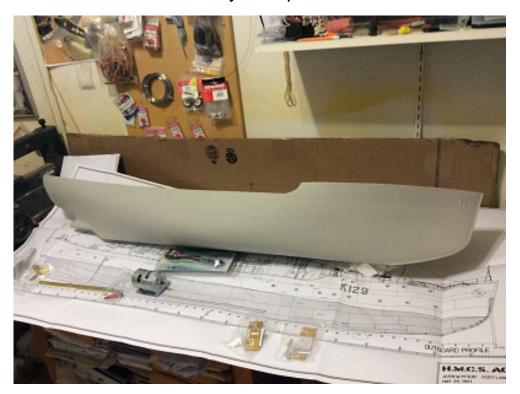

### 1/48 Flower Class Corvette

Preparing to build a 1/48 scale WW2 Flower Class Corvette, just recieved the hull from Fleetscale excellent quality also purchased from them was the prop shaft, prop, and stuffing box and rudder. The materials and craftsmanship on these are priceless. The motor is a MFA/ combo drills 12v D.C. pt No. 457-RE800 and I plan on using a Viper marine 40 amp Mtroniks speed control perhaps a little overkill.