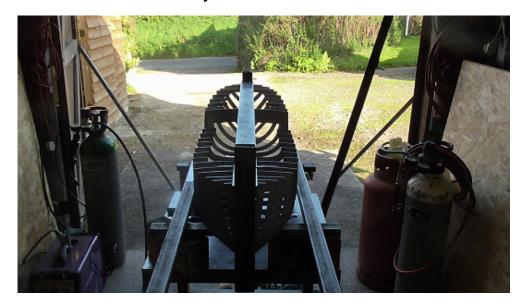

#### Clyde Puffer

Members might be interested in the preliminary construction details of our Puffer . Shown is the steel laser cut keel with frames slotted in position . I have to make a jig to hold the whole lot in place while i weld it up. The boiler i made earlier and Gordon already has a beautiful compound engine ready to go. He tested the boiler under steam recently to 80lb and all is well. Will post more pictures as and when. Les Breame