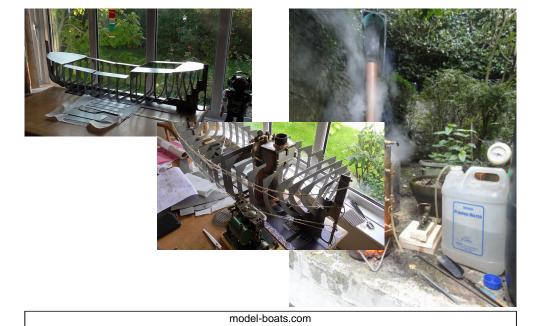

#### Clyde Puffer

Members might be interested in the preliminary construction details of our Puffer . Shown is the steel laser cut keel with frames slotted in position . I have to make a jig to hold the whole lot in place while i weld it up. The boiler i made earlier and Gordon already has a beautiful compound engine ready to go. He tested the boiler under steam recently to 80lb and all is well. Will post more pictures as and when. Les Breame