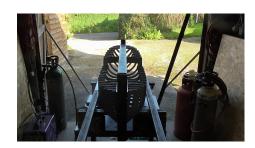

#### Clyde Puffer

Members might be interested in the preliminary construction details of our Puffer . Shown is the steel laser cut keel with frames slotted in position . I have to make a jig to hold the whole lot in place while i weld it up. The boiler i made earlier and Gordon already has a beautiful compound engine ready to go. He tested the boiler under steam recently to 80lb and all is well. Will post more pictures as and when. Les Breame