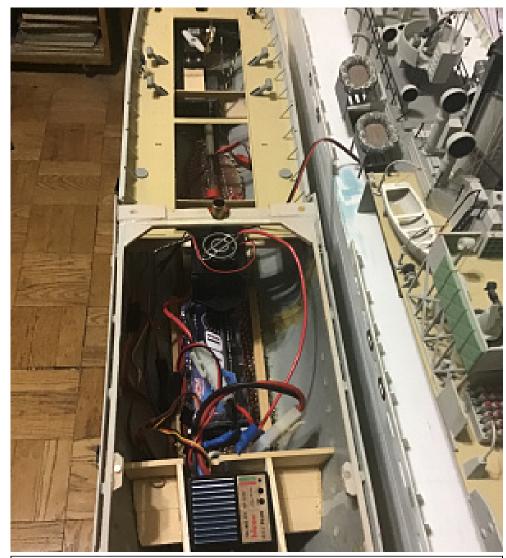

## Revell 1/72 Flower Class Corvett

Revell model at stern you see a small servo with micro switch for the Ram whooper sound module. Pic with upper deck on side shows speaker and electronics with 9volt battery power. Moving forward Harbor Models small 6 volt smoker, 3000 nimh 6 volt battery with 2 connectors powers smoker fan and main motor from ESC.