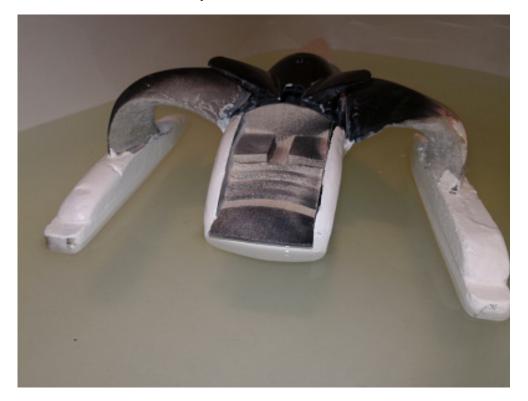

#### Ady Gil Trimaran Wave Piercer

This build started out as a crap toy speed boat that resembled the New zealand wave piecer Ady Gil (ex- Earthrace) that was cut in two in 2010 by the illegal japanese whaling vessel Shonan Maru no2. The original speedboat toy was 22 inchs long and had straight wings that connected the pontoons, the wings and the pontoons have been changed and custom made onto the existing hull and the bow has been extended and sharpened (now 26in), the stern has been rounded. The hull has now been gel coated and i have started sanding it back.