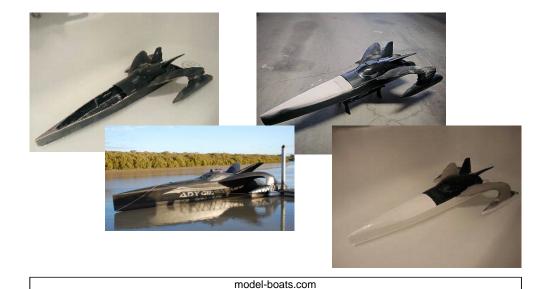

#### Ady Gil, trimaran

So far I've shaped the wings to the correct shape and water proofed the hull. The pictures of the boat in white were taken before the wing photos

model-boats.com