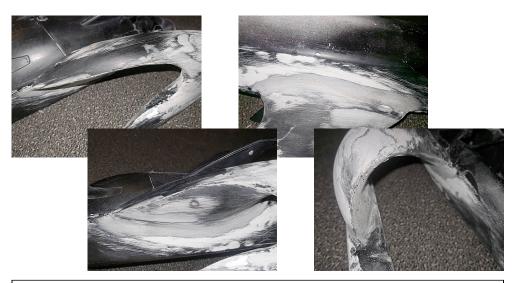

#### Ady Gil, trimaran

So far I've shaped the wings to the correct shape and water proofed the hull. The pictures of the boat in white were taken before the wing photos

model-boats.com