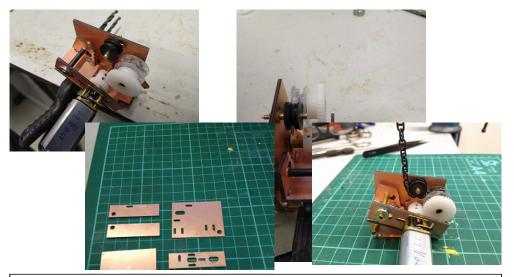

## Model Boats Website!

12th May 2019

Free fall anchor winch, Maersk Topper, scale 1/50

My home made Free Fall anchor winch for my model Maersk Topper. The original design is made by http://www.ankerwinde.eu/de/ But My anchor and chain is to heavy so I adjusted the chain roller and extra guide rollers. First I made a test model to test of all modifications are really working.