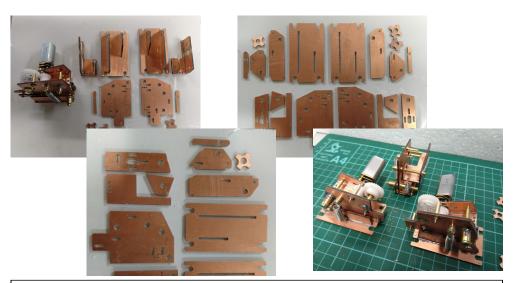

#### part 2

The base plate has been enlarged in the new model. The vertical base has been enlarged so that the guided rollers can also be mounted on this plate.

model-boats.com