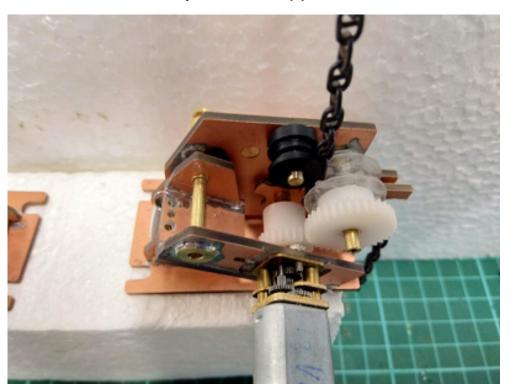

## Model Boats Website!

12th May 2019

Free fall anchor winch, Maersk Topper, scale 1/50

My home made Free Fall anchor winch for my model Maersk Topper. The original design is made by http://www.ankerwinde.eu/de/ But My anchor and chain is to heavy so I adjusted the chain roller and extra guide rollers. First I made a test model to test of all modifications are really working.