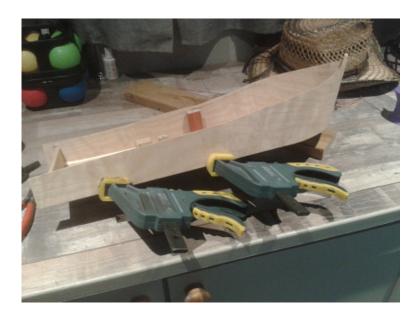

#### row boat

now the sides have been added waiting for the glue to dry then to trim down to size