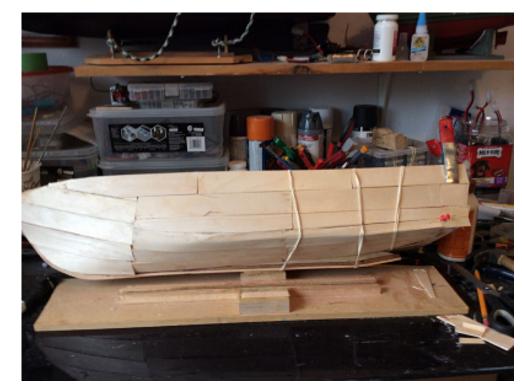

#### Chris Craft Constellation

May last photo was of hull which I built from balsa wood scraps as I usually us bass wood for hulls then I happened to find some craft sticks in the only store open in Canada are Walmart's any way sticks are 1 inch by 10 inch so figured if I glued sticks onto balsa wood hull will be much stronger P/S I know photo is pretty ugly but with a little filler & lots of sanding hull should be o/k