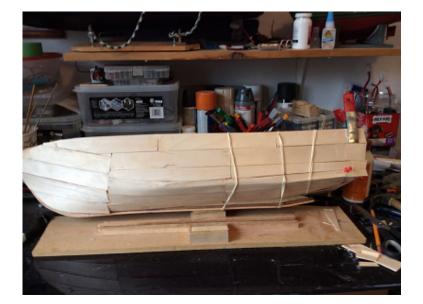

#### Chris Craft Constellation

May last photo was of hull which I built from balsa wood scraps as I usually us bass wood for hulls then I happened to find some craft sticks in the only store open in Canada are Walmart's any way sticks are 1 inch by 10 inch so figured if I glued sticks onto balsa wood hull will be much stronger P/S I know photo is pretty ugly but with a little filler & lots of sanding hull should be o/k