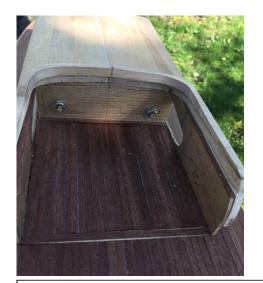

#### **Chris Craft Constellation**

Just a little more completed . When building a scratch model sometimes it take a while to figure out how to get into boat for any repairs or battery changes so it took a while my solution use some nuts & bolts to hold cabin down Wife wanted shed door repainted after I accidentally sprayed some yellow paint on door so had to get some cans of brown paint .