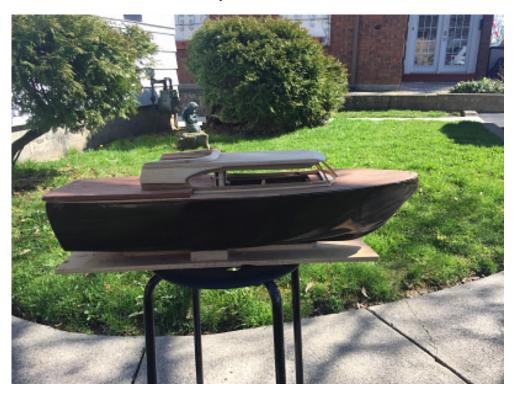

#### **Chris Craft Constellation**

Just a little more completed . When building a scratch model sometimes it take a while to figure out how to get into boat for any repairs or battery changes so it took a while my solution use some nuts & bolts to hold cabin down Wife wanted shed door repainted after I accidentally sprayed some yellow paint on door so had to get some cans of brown paint .