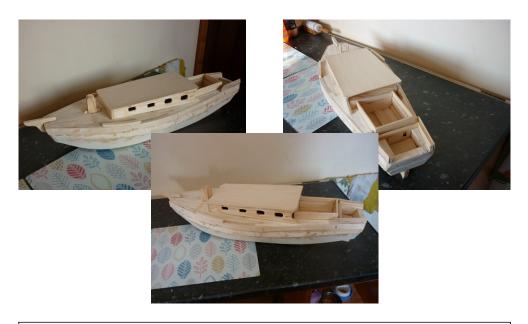

## Lockdown creation number three

Not exactly a blog, just a couple of photos to show progress on my Dutch Schouw. She is 27" long, scratch built from drawings in a book on traditional Dutch sailing craft. She will have the typical Dutch high aspect ratio gaff rig with a short curved gaff. Like a Thames Barge, she has leeboards, rather shorter and rounder than those on the Thames Barge. The rudder too is quite large and could be likened to a barn door. How will she sail? I don't know, but when we get our release, I'll find out. Cheers, Nerys