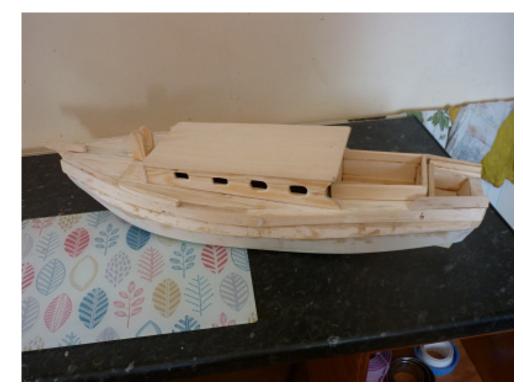

## Lockdown creation number three

Not exactly a blog, just a couple of photos to show progress on my Dutch Schouw. She is 27" long, scratch built from drawings in a book on traditional Dutch sailing craft. She will have the typical Dutch high aspect ratio gaff rig with a short curved gaff. Like a Thames Barge, she has leeboards, rather shorter and rounder than those on the Thames Barge. The rudder too is quite large and could be likened to a barn door. How will she sail? I don't know, but when we get our release, I'll find out. Cheers, Nerys